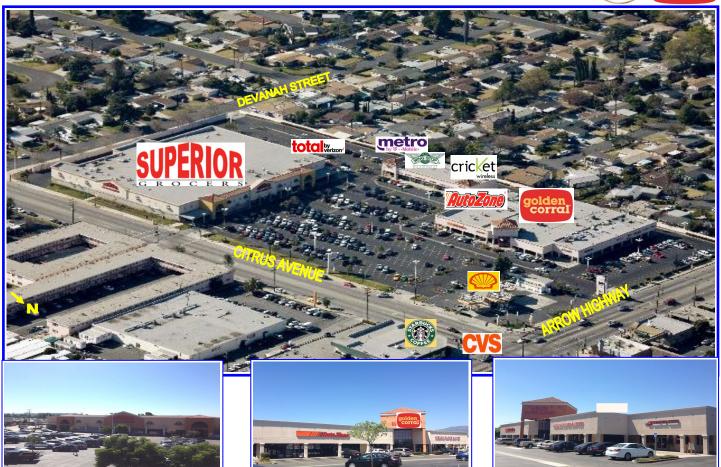

## ARROW & CITRUS CENTER

1375-1467 N. CITRUS AVE. • COVINA, CA 91722 SWC ARROW HWY. AND CITRUS AVE.

SIZE: 103,000 sq. ft. neighborhood shopping center

| DEMOGRAPHICS:            | <u> 1 mile</u> | 2 mile   | 3 mile   |
|--------------------------|----------------|----------|----------|
| Population               | 31,119         | 115,332  | 199,800  |
| Average Household Income | \$78,718       | \$78,592 | \$85,937 |
| Hispanic Population      | 67%            | 65%      | 60%      |

## FEATURES:

- Busy signalized intersection with easy access from all directions.
- High visibility from the street.
- Traffic count approx. 56,148 automobiles per day.
- Easy access to Interstate 10 & 210, with on and off ramps. **~**
- Surrounded by residential community & new housing construction. Area is growing and improving.
- Plenty free parking (4/1000 parking).
- Pole sign available.
- **Attractive & new design**