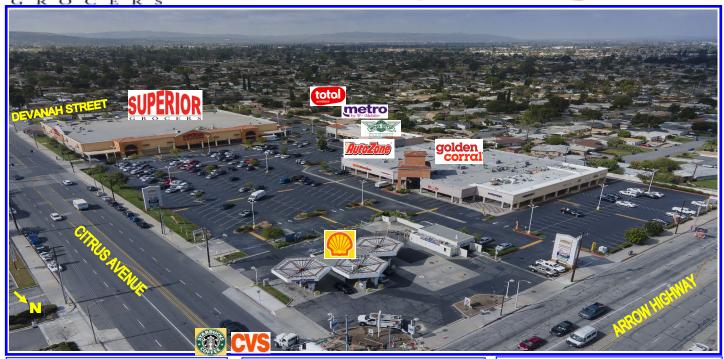

## ARROW & CITRUS CENTER

1375-1467 N. CITRUS AVE. • COVINA, CA 91722 SWC ARROW HWY. AND CITRUS AVE.

SIZE: 103,000 sq. ft. neighborhood shopping center

**DEMOGRAPHICS:** 1 mile 2 mile 3 mile **Population** 29,487 111,148 195,427 **Average Household Income** \$103,173 \$104,064 \$111,221 **Hispanic Population 69% 67% 62%** FEATURES:

- Busy signalized intersection with easy access from all directions.
- High visibility from the street.
- **P** Traffic count approx. 56,148 automobiles per day.
- Easy access to Interstate 10 & 210, with on and off ramps.
- Surrounded by residential community & new housing construction. Area is growing and improving.
- Plenty free parking (4/1000 parking).
- Pole sign available.
- Attractive & new design