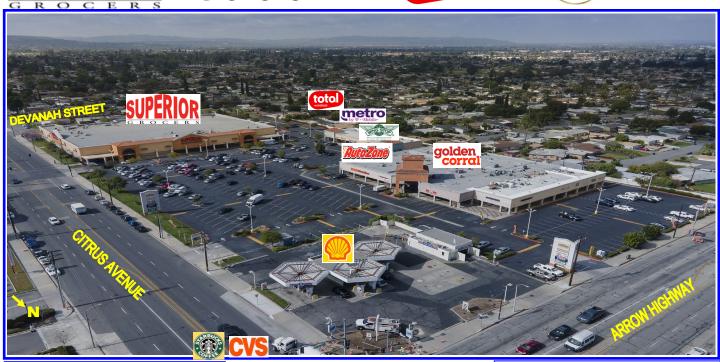

## ARROW & CITRUS CENTER

1375-1467 N. CITRUS AVE. • COVINA, CA 91722 SWC ARROW HWY. AND CITRUS AVE.

3 mile

195,427

\$111,221

**62%** 

SIZE: 103,000 sq. ft. neighborhood shopping center

**DEMOGRAPHICS:** 1 mile 2 mile **Population** 29,487 111,148 **Average Household Income** \$103,173 \$104,064 **Hispanic Population 69% 67%** 

## FEATURES:

- Busy signalized intersection with easy access from all directions.
- High visibility from the street.
- **P** Traffic count approx. 56,148 automobiles per day.
- Easy access to Interstate 10 & 210, with on and off ramps.
- Surrounded by residential community & new housing construction. Area is growing and improving.
- Plenty free parking (4/1000 parking).
- Pole sign available.
- Attractive & new design

The site plan is only an illustration. No representation is being made that specific tenants will occupy the center. The center is subject to change from time to time by the landlord. References to square footage or age are approximate. Lessees must verify the information by