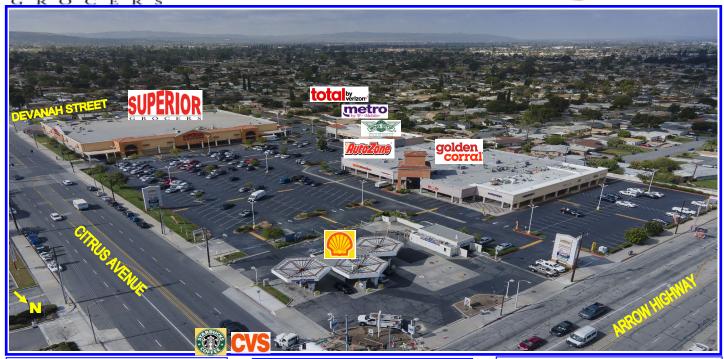

## ARROW & CITRUS CENTER

1375-1467 N. CITRUS AVE. • COVINA, CA 91722 SWC ARROW HWY. AND CITRUS AVE.

SIZE: 103,000 sq. ft. neighborhood shopping center

| DEMOGRAPHICS:                   | 1 mile     | 2 mile     | 3 mile   |
|---------------------------------|------------|------------|----------|
| Population                      | 30,875     | 114,001    | 197,851  |
| <b>Average Household Income</b> | \$86,730   | \$87,349   | \$96,751 |
| <b>Hispanic Population</b>      | <b>67%</b> | <b>65%</b> | 60%      |

## FEATURES:

- Busy signalized intersection with easy access from all directions.
- High visibility from the street.
- **P** Traffic count approx. 56,148 automobiles per day.
- Easy access to Interstate 10 & 210, with on and off ramps.
- Surrounded by residential community & new housing construction. Area is growing and improving.
- Plenty free parking (4/1000 parking).
- Pole sign available.
- Attractive & new design