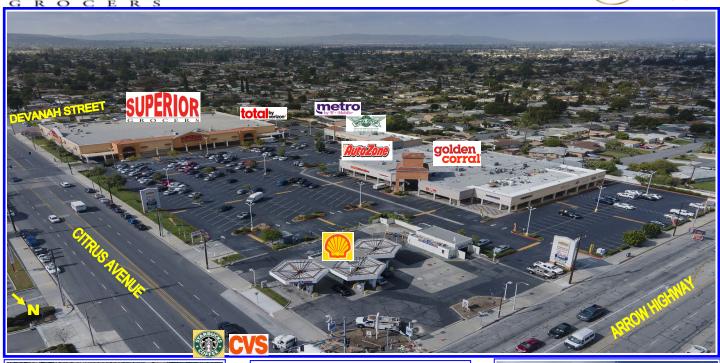

## ARROW & CITRUS CENTER

1375-1467 N. CITRUS AVE. • COVINA, CA 91722 SWC ARROW HWY. AND CITRUS AVE.

SIZE: 103,000 sq. ft. neighborhood shopping center

| DEMOGRAPHICS:              | <u> 1 mile</u> | 2 mile     | 3 mile   |
|----------------------------|----------------|------------|----------|
| Population                 | 30,875         | 114,001    | 197,851  |
| Average Household Income   | \$86,730       | \$87,349   | \$96,751 |
| <b>Hispanic Population</b> | <b>67%</b>     | <b>65%</b> | 60%      |

## FEATURES:

- Busy signalized intersection with easy access from all directions.
- High visibility from the street.
- **P** Traffic count approx. 56,148 automobiles per day.
- Easy access to Interstate 10 & 210, with on and off ramps.
- Surrounded by residential community & new housing construction. Area is growing and improving.
- Plenty free parking (4/1000 parking).
- Pole sign available.
- Attractive & new design