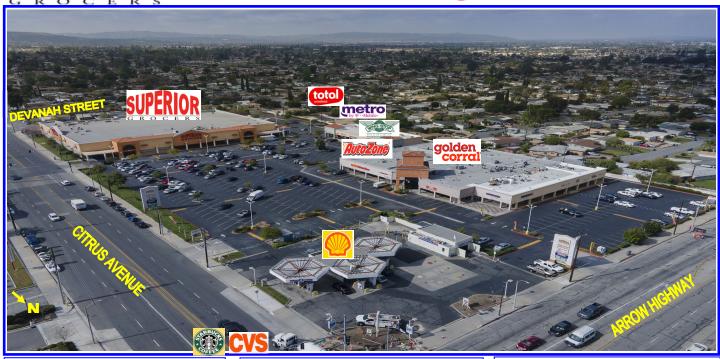

## ARROW & CITRUS CENTER

1375-1467 N. CITRUS AVE. • COVINA, CA 91722 SWC ARROW HWY. AND CITRUS AVE.

SIZE: 103,000 sq. ft. neighborhood shopping center

**DEMOGRAPHICS:** 1 mile 2 mile 3 mile **Population** 29,487 111,148 195,427 **Average Household Income** \$103,173 \$104,064 \$111,221 **Hispanic Population 69% 67% 62%** FEATURES:

- Busy signalized intersection with easy access from all directions.
  - High visibility from the street.
  - **P** Traffic count approx. 56,148 automobiles per day.
  - Easy access to Interstate 10 & 210, with on and off ramps.
  - Surrounded by residential community & new housing construction. Area is growing and improving.
  - Plenty free parking (4/1000 parking).
  - Pole sign available.
  - Attractive & new design