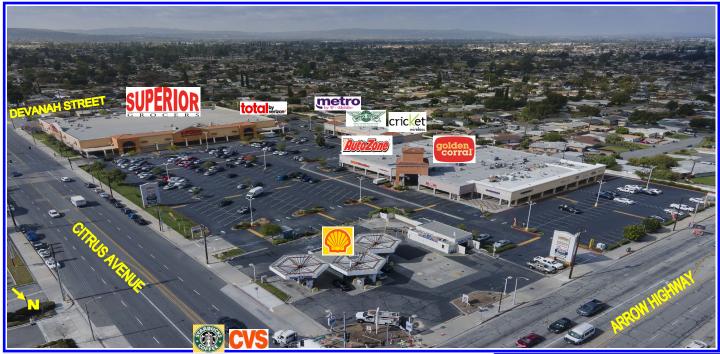

## ARROW & CITRUS CENTER

1375-1467 N. CITRUS AVE. • COVINA, CA 91722 SWC ARROW HWY. AND CITRUS AVE.

SIZE: 103,000 sq. ft. neighborhood shopping center

**DEMOGRAPHICS:** 2 mile 3 mile **Population** 30,875 114,001 197,851 \$96,751 **Average Household Income** \$86,730 \$87,349 67% **65%** 60% **Hispanic Population** 

## FEATURES:

- Busy signalized intersection with easy access from all directions.
- High visibility from the street.
- Traffic count approx. 56,148 automobiles per day.
- Easy access to Interstate 10 & 210, with on and off ramps.
- Surrounded by residential community & new housing construction. Area is growing and improving.
- Plenty free parking (4/1000 parking).
- Pole sign available.
- Attractive & new design